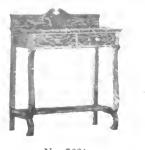

#### No. 5021 Serving Table

Large size, 18/36 inch top in imitation mahogany finish only. We have a few of these left over out of a dining room suite that was very popular while regularly catalogued and sold readily at \$5.00. To close out them out and while they last

No. 5021